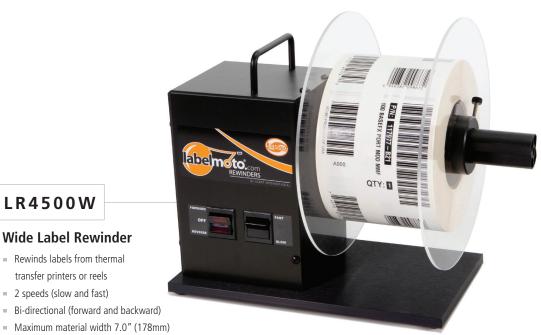

## Label Rewinder

- Rewinds labels from thermal transfer printers or reels
- 2 speeds (slow and fast)

LR4500W

transfer printers or reels = 2 speeds (slow and fast)

- Bi-directional (forward and backward)
- Maximum material width 4.5" (114mm)
- Maximum outside diameter of roll 9" (251mm)

START

5

- Maximum outside diameter of roll 9" (251mm)
- Use 2 LR4500Ws to unwind and rewind labels for proper orientation of labels

| MODEL # | Liner<br>Capacity Width        | Length   | Roll<br>Capacity | Feed Speed* | Core       | Dimensions                                                              | Electrical<br>Requirements                                  | Weight              |
|---------|--------------------------------|----------|------------------|-------------|------------|-------------------------------------------------------------------------|-------------------------------------------------------------|---------------------|
| LR4500  | .25" to 4.5"<br>(6mm to 114mm) | Variable | 9"<br>(251mm)    | Slow/Fast   | 1.25" & 3" | 11" (L) x 6" (W) x 10.4" (H)<br>27.9cm (L) x 15.2cm (W) x 26.4cm (H)    | 12V DC with Universal transformer,<br>100V - 240V <b>C€</b> | 8.5 lbs<br>(3.6 kg) |
| LR4500W | .25" to 7"<br>(6mm to 178mm)   | Variable | 9"<br>(251mm)    | Slow/Fast   | 1.25" & 3" | 12.75" (L) x 6" (W) x 10.4" (H)<br>32.4cm (L) x 15.2cm (W) x 26.4cm (H) | 12V DC with Universal transformer,<br>100V - 240V CE        | 8.7 lbs<br>(3.9 kg) |