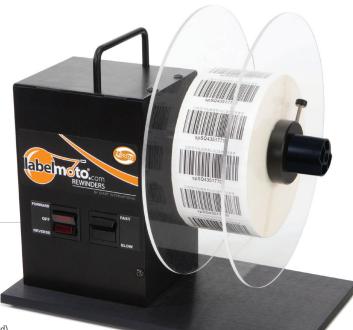

## LR4500

## Label Rewinder

- Rewinds labels from thermal transfer printers or reels
- 2 speeds (slow and fast)

LR4500W

transfer printers or reels = 2 speeds (slow and fast)

- Bi-directional (forward and backward)
- Maximum material width 4.5" (114mm)
- Maximum outside diameter of roll 9" (251mm)