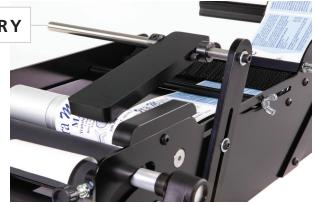

### LAB01-BW ACCESSORY

## LAB01 Accessory for Light-Weight Bottles and Containers

- Applies appropriate pressure to light bottles& containers to ensure proper label application.
- Designed for use with the LAB01 Bottle Labeler
- Accessory Only. LAB01 Bottle Label Applicator not included