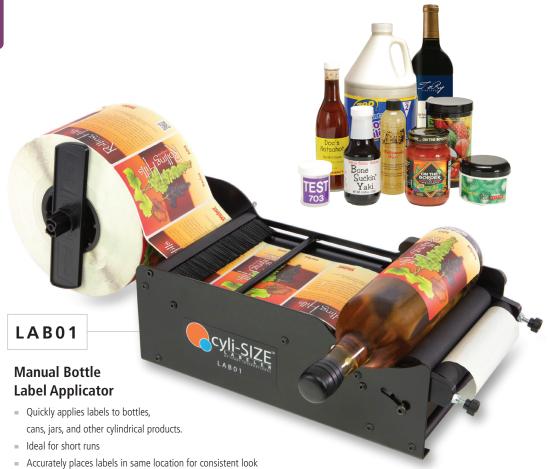

#### Additional info for LAB01

- Heavy-duty metal construction
- No tools required for adjusting to different size labels
- No regular maintenance required
- Applies labels on bottles up to 6.5" in diameter

The LAB01 features START
International's brand new, patent
pending, cyli-SIZE™ technology.
Easily label different sized
cylindrical products, from .5"
(12.70mm) to 6.5" (165mm)
in one easy step. [ChapStick®
size to 1 gallon]

- Easily adjustable for different sized cylindrical products from
   .5" (12.70mm) to 6.5" (165mm) in diameter [ChapStick® size to 1 gallon]
- Made in the U.S.A.