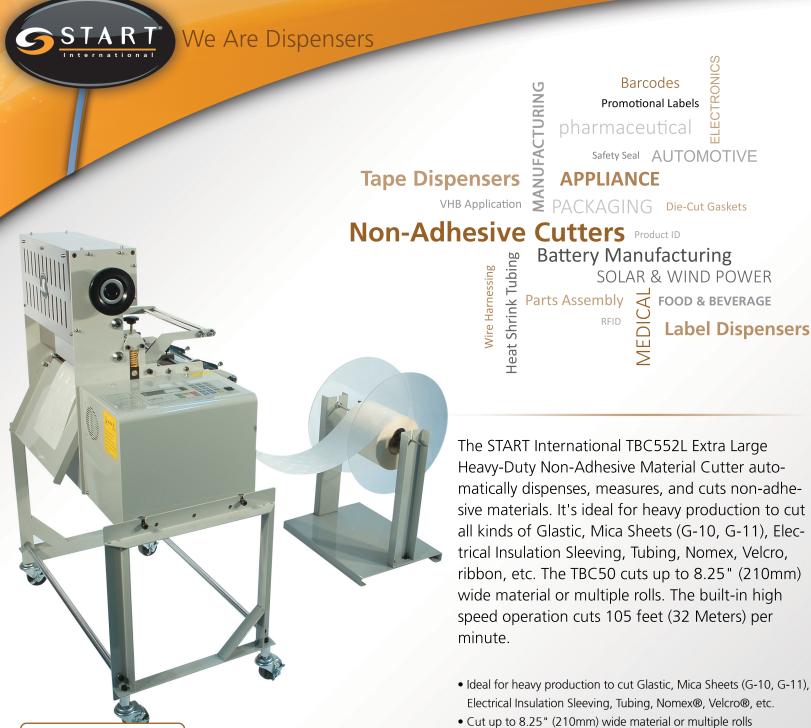

## TBC552L Extra Large Heavy-Duty Non-Adhesive Material Cutter

- High speed cuts 105 feet (32 Meters) per minute
- All electric microprocessor controlled
- Easy to use set length, quantity and feed speed; then, press start
- Adjustable pressure on feed roller for thin or smooth materials
- Accuracy by means of stepper motor
- Cutter safety guard included
- No tooling required to cut different materials
- Cutting blade is made of high-speed steel (HSS)